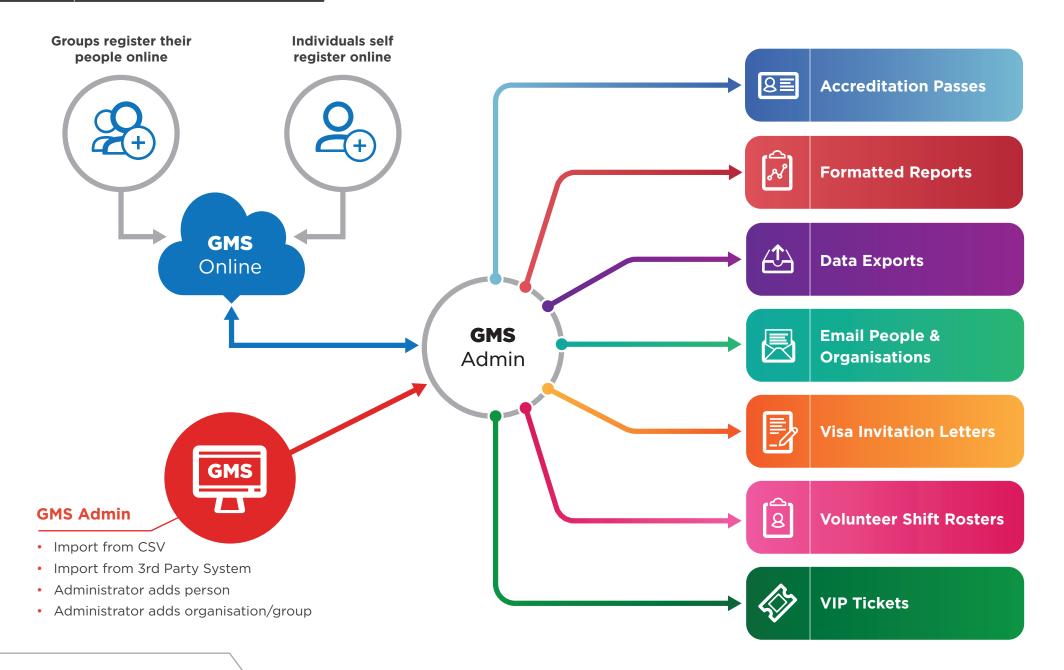

ce details

#### **Volunteer Recruitment & Rosters**

- Volunteer recruitment workflow
- Online applications
- Request availability online
- Set volunteer requirements per shift
- Assign volunteers to shifts
- Track volunteer requirements against assignments per shift
- Workflow invite, reminder and shift detail emails
- View shifts assigned online

#### **Online Sales & Payments**

- Online sales of items such as registration fees, event entry fees, social events & clothing
- Limit sales items available per Category & Role
- Email invoices
- Online payment

#### **Visa Invitation Letters**

- Custom letter design
- Generate individual letters with mail merged data
- Generate data export for 3rd party to produce letters or invitations
- Track invitations sent

www.sporteventsolutions.com









www.sporteventsolutions.com

| Year | Event                                       | Location          |
|------|---------------------------------------------|-------------------|
| 2019 | Modern Pentathlon European<br>Championships | Bath              |
| 2019 | FIH Pro League                              | London            |
| 2019 | Six Day Cycling Series                      | Worldwide         |
| 2019 | British Transplant Games                    | Newport           |
| 2019 | World Transplant Games                      | Newcastle         |
| 2018 | ITTF Team World Cup                         | London            |
| 2018 | UCI Track Cycling World Cup                 | London            |
| 2018 | Six Day Cycling Series                      | Worldwide         |
| 2018 | Brit