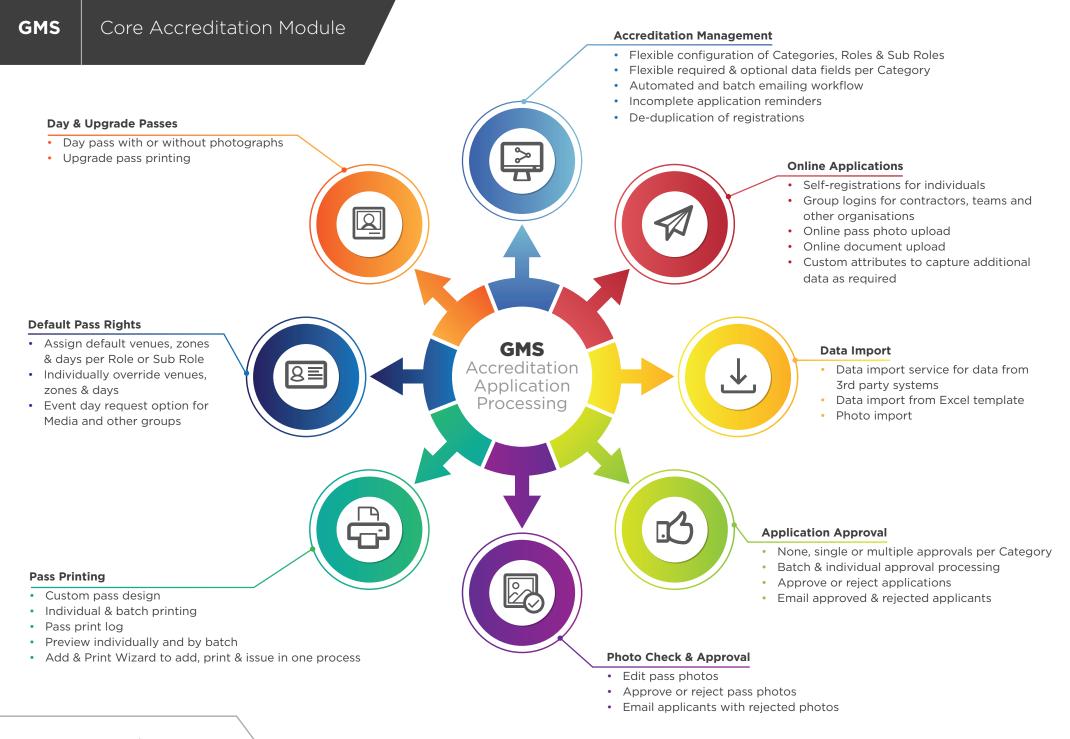

# Developed **by** Event Managers

## For Event Managers

The Games Management System (GMS) provides an integrated suite of modules to manage every aspect of your event for optimum efficiency and cost effectiveness. The module functions include accreditation, sport event entries, online sales, VIP guest management, volunteer recruitment, communication and reporting.

www.sporteventsolutions.com



### **Travel & Accommodation**

- Capture detailed travel information online
- Allocate hotels
- Ongoing updates to travel plans

#### **Reporting & Exporting**

- Built in formatted reports
- Custom reports added as required
- Filter data and generate reports
- Filter data and export data to Excel
- Save data export definitions

### Communications

- Mail merge data into individual emails
- Automated emails for VIP, Volunteer, Visa Letter and Accreditation processing workflows
- Workflow process template
   emails
- Individual and batch emails
- Log of emails sent

#### **Staff Uniforms & Benefits**

• Set default benefits such as uniforms per Role or Sub Role

ل ال

900

- Individually override benefits
- Capture uniform size requirements online
- Requirements reports & exports
- Print